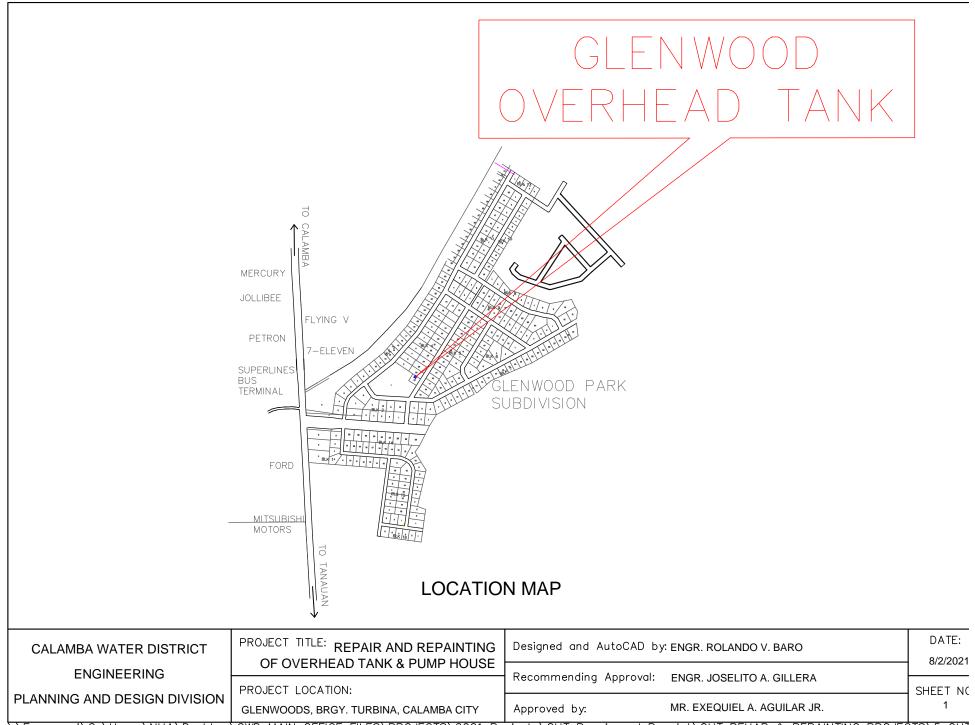

| VILLA LA<br>PUMP 1<br>VILLA LA<br>PUMP                                |                                                                                              |                                                                                                         |                                            |
|-----------------------------------------------------------------------|----------------------------------------------------------------------------------------------|---------------------------------------------------------------------------------------------------------|--------------------------------------------|
|                                                                       | LOCATIO                                                                                      |                                                                                                         |                                            |
| CALAMBA WATER DISTRICT<br>ENGINEERING<br>PLANNING AND DESIGN DIVISION | PROJECT TITLE: REPAIR AND REPAINTING OF<br>OVERHEAD TANK CONCRETE SLABS<br>PROJECT LOCATION: | Designed and AutoCAD by: ENGR. ROLANDO V. BARO<br>Recommending Approval: ENGR. JOSELITO A. GILLERA      | DATE:<br>7/26/202 <sup>.</sup><br>SHEET NC |
|                                                                       | P1 & P2, VILLA LA PRINZA, BRGY. PRINZA, CAL. CITY                                            | Approved by: MR. EXEQUIEL A. AGUILAR JR.<br>oiects\OHT Repair and Repaint\OHT REHAB & REPAINTING PROJEC | 2<br>TS\5_0H1                              |