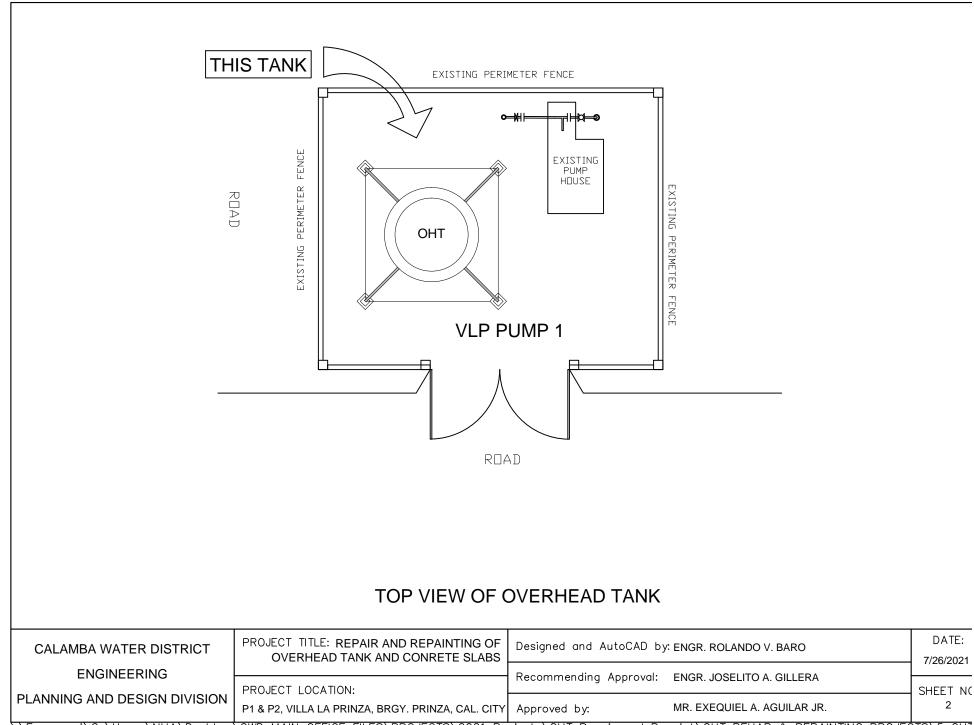

| THIS                   | TANK                                                     |                         |                           |                    |
|------------------------|----------------------------------------------------------|-------------------------|---------------------------|--------------------|
|                        | TOP VIEW OF OV                                           | ERHEAD TANK             |                           |                    |
| CALAMBA WATER DISTRICT | PROJECT TITLE: REPAIR AND REPAINTING OF<br>OVERHEAD TANK | Designed and AutoCAD by | y: ENGR. ROLANDO V. BARO  | DATE:<br>7/26/2021 |
| ENGINEERING            | PROJECT LOCATION:                                        | Recommending Approval:  | ENGR. JOSELITO A. GILLERA | SHEET NC           |