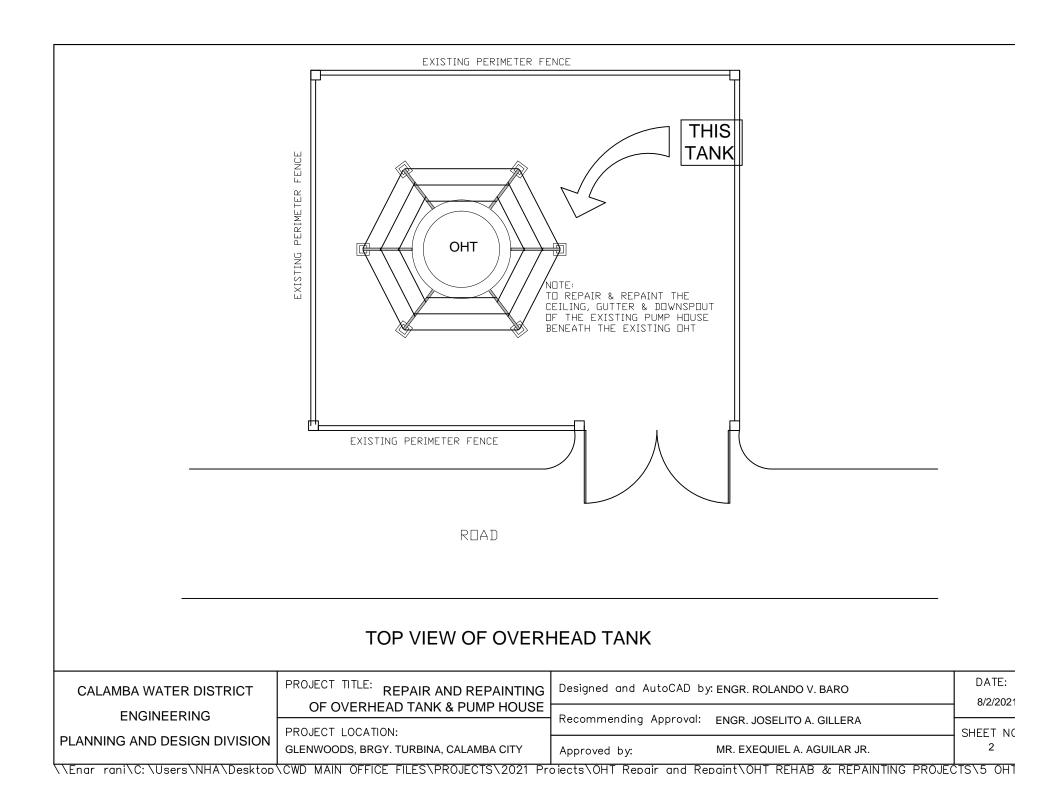

| THIS                   | TANK                                                     |                         |                           |                    |
|------------------------|----------------------------------------------------------|-------------------------|---------------------------|--------------------|
|                        | TOP VIEW OF OV                                           | ERHEAD TANK             |                           |                    |
| CALAMBA WATER DISTRICT | PROJECT TITLE: REPAIR AND REPAINTING OF<br>OVERHEAD TANK | Designed and AutoCAD by | y: ENGR. ROLANDO V. BARO  | DATE:<br>7/26/2021 |
| ENGINEERING            | PROJECT LOCATION:                                        | Recommending Approval:  | ENGR. JOSELITO A. GILLERA | SHEET NC           |