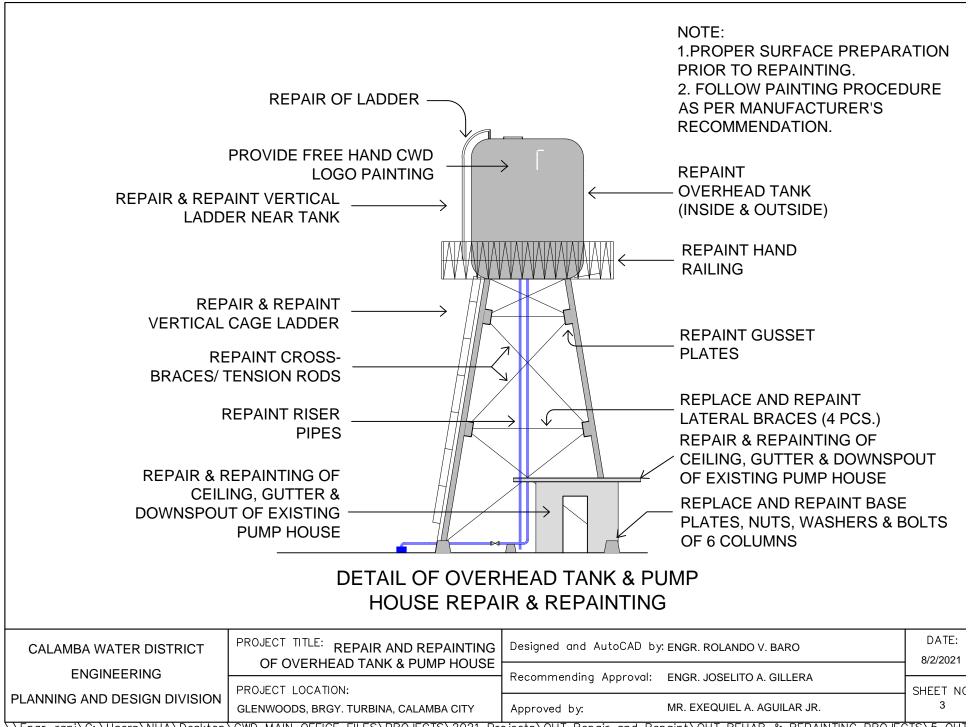

1











|                                       | GUNA HILLS<br>PUMP 2                    |                     | HIS SITE<br>PUMP 1          |           |
|---------------------------------------|-----------------------------------------|---------------------|-----------------------------|-----------|
| CALAMBA WATER DISTRICT                | PROJECT TITLE: REPAIR AND REPAINTING OF | Designed and AutoCA | ) by: ENGR. ROLANDO V. BARO | DATE:     |
| CALAMBA WATER DISTRICT<br>ENGINEERING | OVERHEAD TANK                           |                     |                             | 7/26/2021 |

| THIS                   | TANK                                                     |                         |                           |                    |
|------------------------|------------------