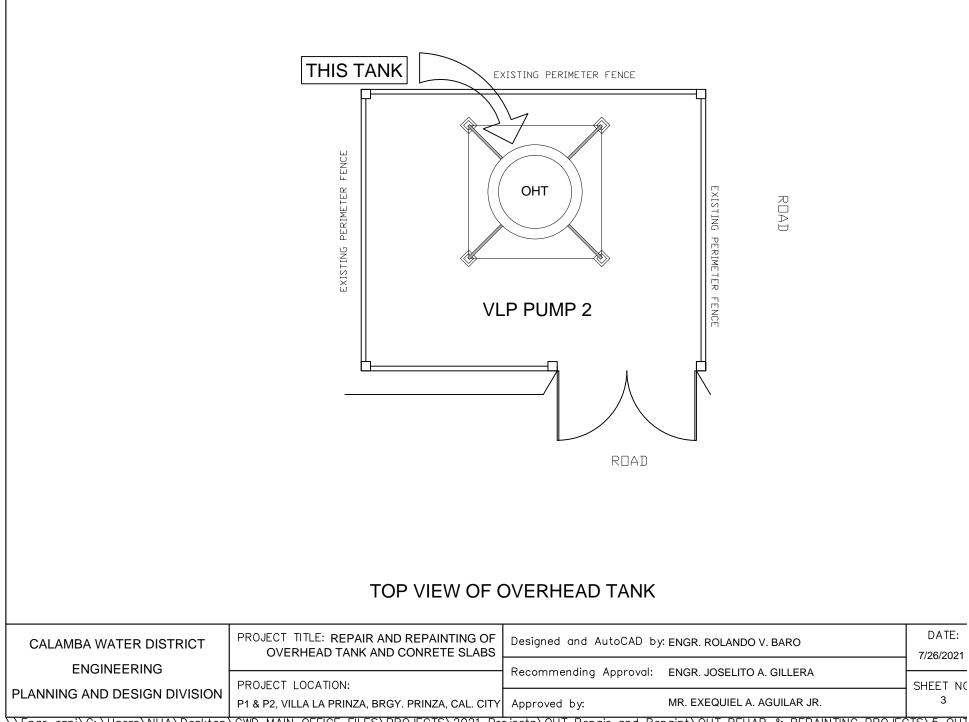

| VILLA LA<br>PUMP 1<br>VILLA LA<br>PUMP                                |                                                                                              |                                                                                                         |                                            |
|-----------------------------------------------------------------------|----------------------------------------------------------------------------------------------|---------------------------------------------------------------------------------------------------------|--------------------------------------------|
|                                                                       | LOCATIO                                                                                      |                                                                                                         |                                            |
| CALAMBA WATER DISTRICT<br>ENGINEERING<br>PLANNING AND DESIGN DIVISION | PROJECT TITLE: REPAIR AND REPAINTING OF<br>OVERHEAD TANK CONCRETE SLABS<br>PROJECT LOCATION: | Designed and AutoCAD by: ENGR. ROLANDO V. BARO<br>Recommending Approval: ENGR. JOSELITO A. GILLERA      | DATE:<br>7/26/202 <sup>.</sup><br>SHEET NC |
|                                                                       | P1 & P2, VILLA LA PRINZA, BRGY. PRINZA, CAL. CITY                                            | Approved by: MR. EXEQUIEL A. AGUILAR JR.<br>oiects\OHT Repair and Repaint\OHT REHAB & REPAINTING PROJEC | 2<br>TS\5_0H1                              |