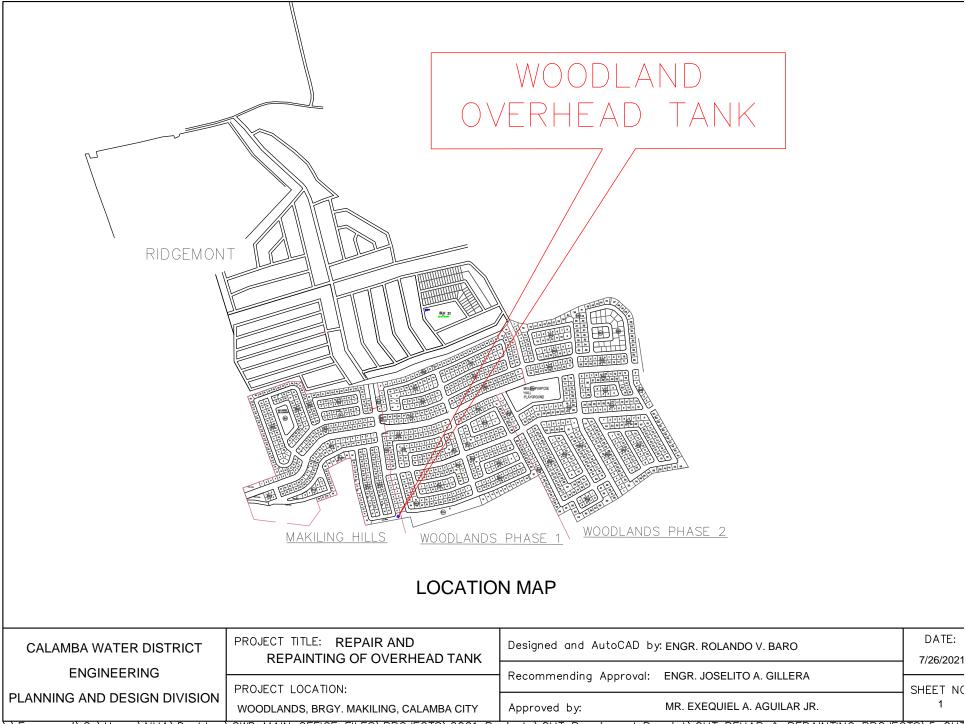

| VILLA LA<br>PUMP 1<br>VILLA LA<br>PUMP                                |                                                                                              |                                                                                                         |                                            |
|-----------------------------------------------------------------------|----------------------------------------------------------------------------------------------|---------------------------------------------------------------------------------------------------------|--------------------------------------------|
|                                                                       | LOCATIO                                                                                      |                                                                                                         |                                            |
| CALAMBA WATER DISTRICT<br>ENGINEERING<br>PLANNING AND DESIGN DIVISION | PROJECT TITLE: REPAIR AND REPAINTING OF<br>OVERHEAD TANK CONCRETE SLABS<br>PROJECT LOCATION: | Designed and AutoCAD by: ENGR. ROLANDO V. BARO<br>Recommending Approval: ENGR. JOSELITO A. GILLERA      | DATE:<br>7/26/202 <sup>.</sup><br>SHEET NC |
|                                                                       | P1 & P2, VILLA LA PRINZA, BRGY. PRINZA, CAL. CITY                                            | Approved by: MR. EXEQUIEL A. AGUILAR JR.<br>oiects\OHT Repair and Repaint\OHT REHAB & REPAINTING PROJEC | 2<br>TS\5_0H1                              |