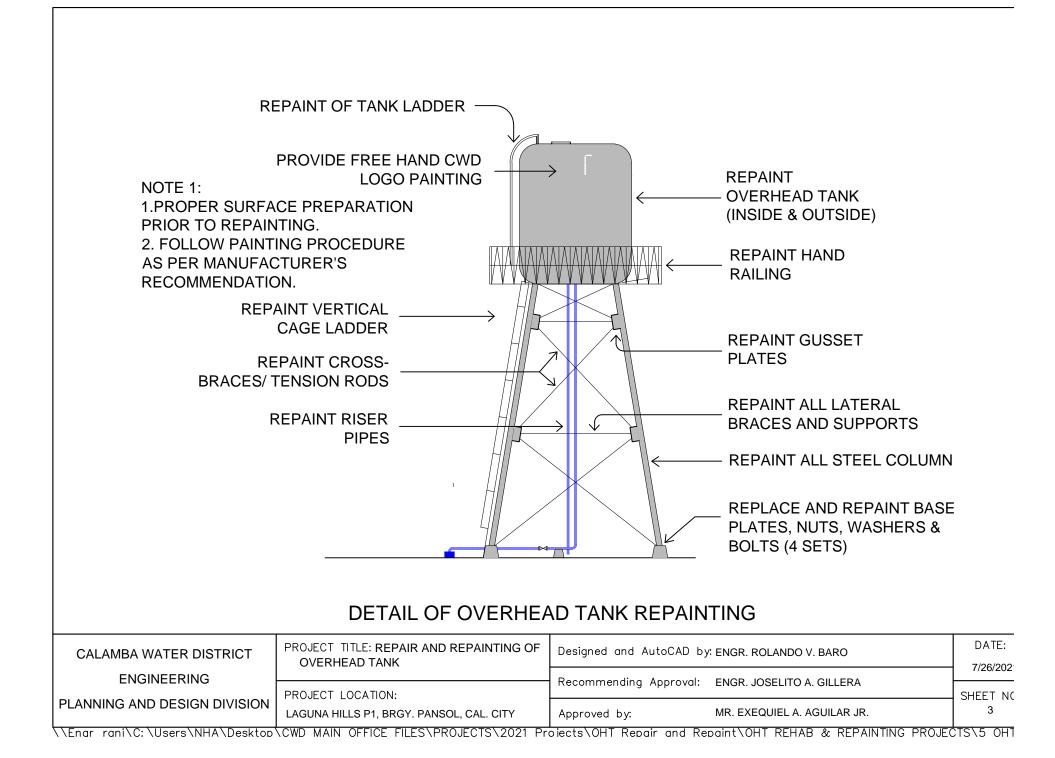

| TANK                                                     |                         |                           |                    |
|------------------------|----------------------------------------------------------|-------------------------|---------------------------|--------------------|
|                        | TOP VIEW OF OV                                           | ERHEAD TANK             |                           |                    |
| CALAMBA WATER DISTRICT | PROJECT TITLE: REPAIR AND REPAINTING OF<br>OVERHEAD TANK | Designed and AutoCAD by | y: ENGR. ROLANDO V. BARO  | DATE:<br>7/26/2021 |
| ENGINEERING            | PROJECT LOCATION:                                        | Recommending Approval:  | ENGR. JOSELITO A. GILLERA | SHEET NC           |



| VILLA LA<br>PUMP 1<br>VILLA LA<br>PUMP                                |                                                                                              |                                                                                                         |                                            |
|-----------------------------------------------------------------------|----------------------------------------------------------------------------------------------|---------------------------------------------------------------------------------------------------------|--------------------------------------------|
|                                                                       | LOCATIO