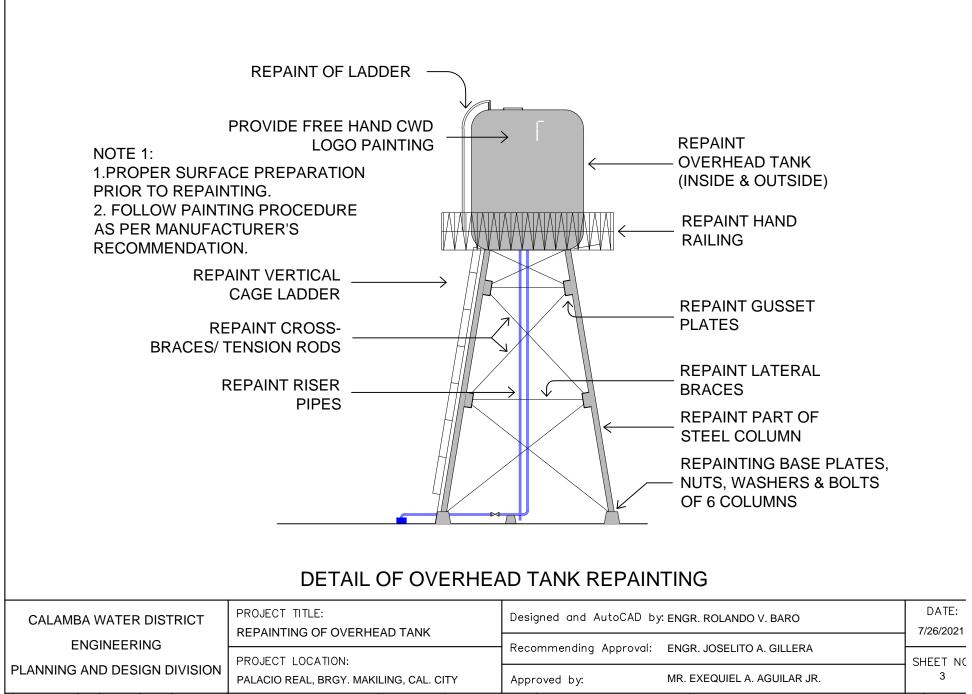

1











|                                       | GUNA HILLS<br>PUMP 2                    |                     | HIS SITE<br>PUMP 1          |           |
|---------------------------------------|-----------------------------------------|---------------------|-----------------------------|-----------|
| CALAMBA WATER DISTRICT                | PROJECT TITLE: REPAIR AND REPAINTING OF | Designed and AutoCA | ) by: ENGR. ROLANDO V. BARO | DATE:     |
| CALAMBA WATER DISTRICT<br>ENGINEERING | OVERHEAD TANK                           |                     |                             | 7/26/2021 |

| THIS                   | TANK                                                     |                         |                           |                    |
|------------------------|---