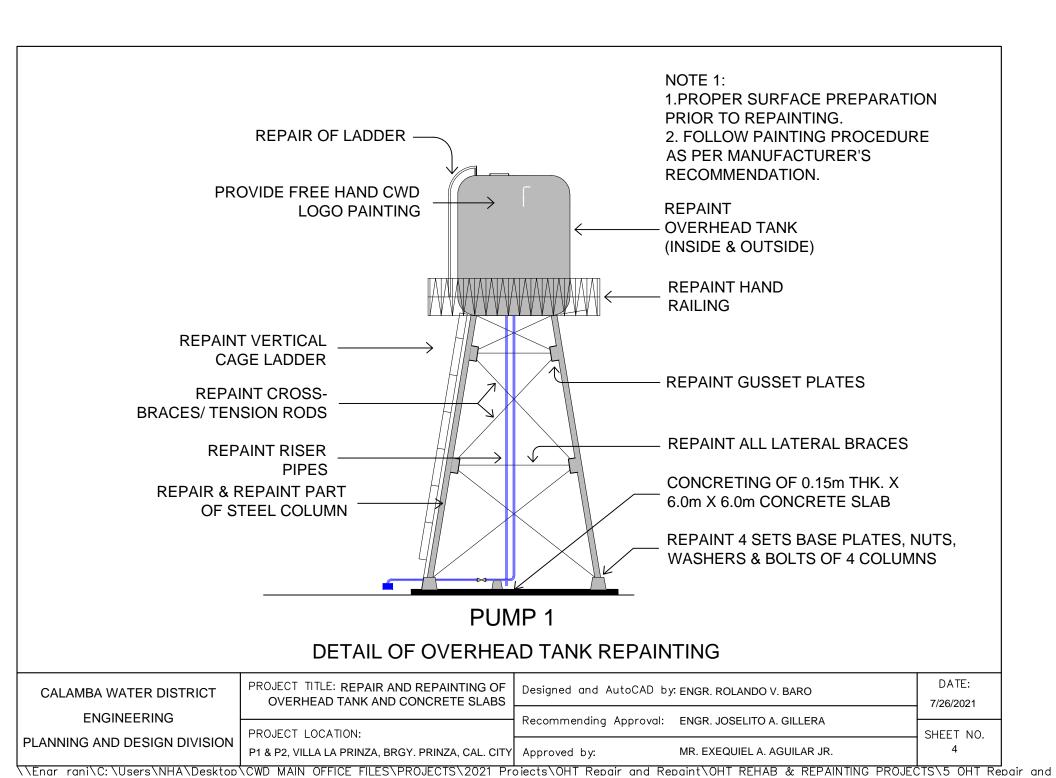

1

|                                       | GUNA HILLS<br>PUMP 2                    |                     | HIS SITE<br>PUMP 1          |           |
|---------------------------------------|-----------------------------------------|---------------------|-----------------------------|-----------|
| CALAMBA WATER DISTRICT                | PROJECT TITLE: REPAIR AND REPAINTING OF | Designed and AutoCA | ) by: ENGR. ROLANDO V. BARO | DATE:     |
| CALAMBA WATER DISTRICT<br>ENGINEERING | OVERHEAD TANK                           |                     |                             | 7/26/2021 |