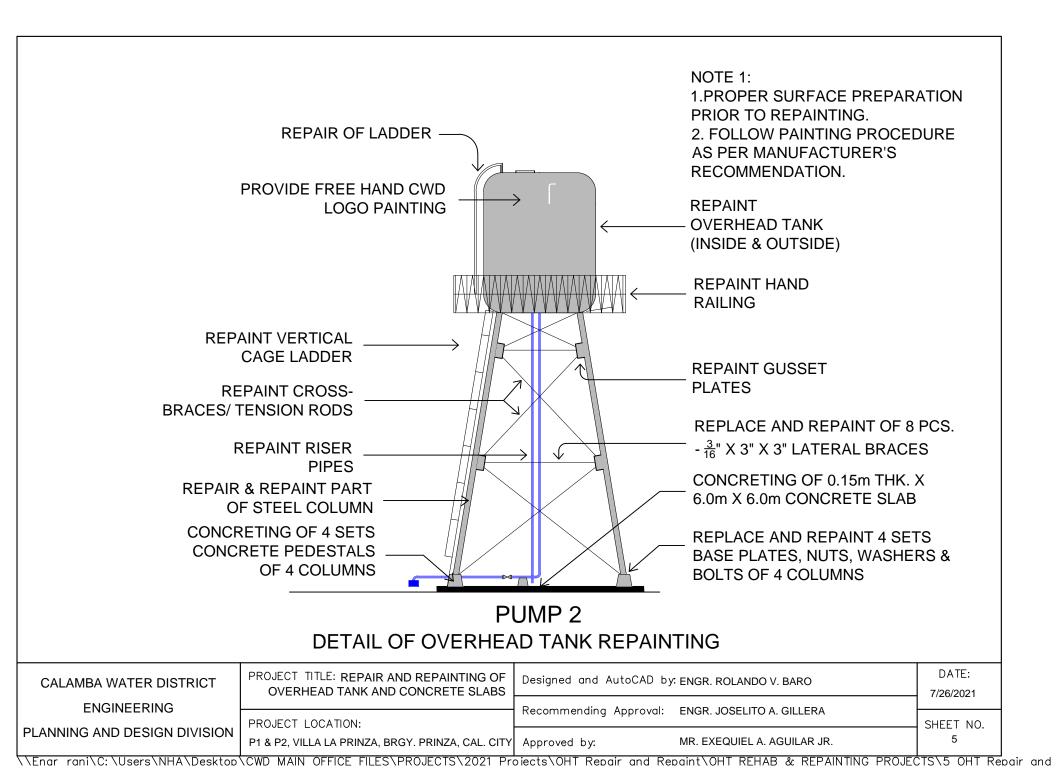

1

|                                       | GUNA HILLS<br>PUMP 2                    |                     | HIS SITE<br>PUMP 1          |           |
|---------------------------------------|-----------------------------------------|---------------------|-----------------------------|-----------|
| CALAMBA WATER DISTRICT                | PROJECT TITLE: REPAIR AND REPAINTING OF | Designed and AutoCA | ) by: ENGR. ROLANDO V. BARO | DATE:     |
| CALAMBA WATER DISTRICT<br>ENGINEERING | OVERHEAD TANK                           |                     |                             | 7/26/2021 |