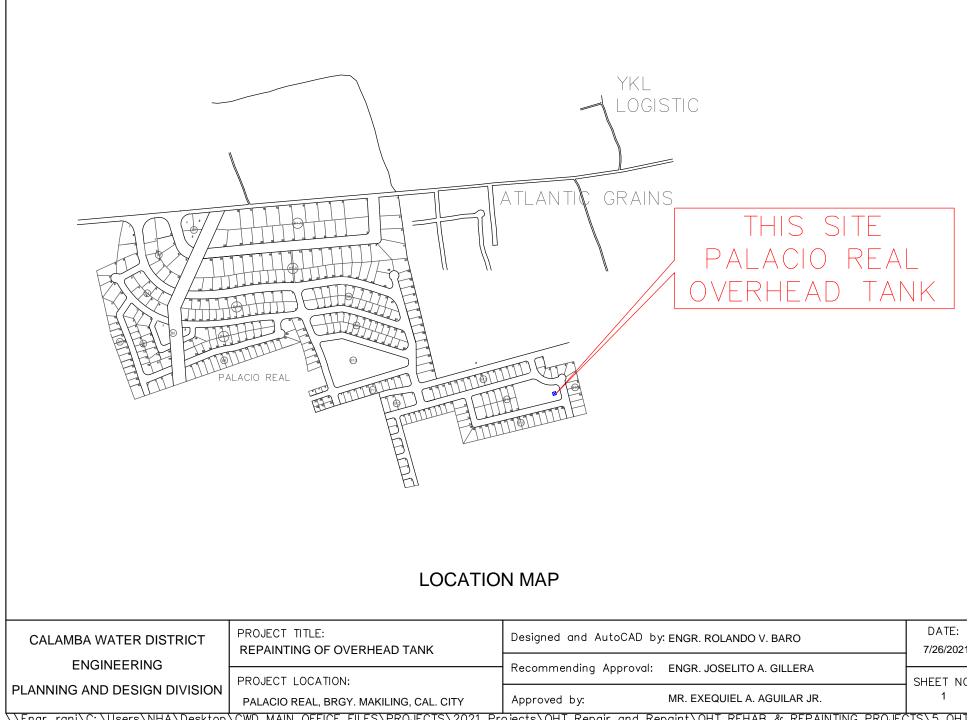

1

|                                       | GUNA HILLS<br>PUMP 2                    |                     | HIS SITE<br>PUMP 1          |           |
|---------------------------------------|-----------------------------------------|---------------------|-----------------------------|-----------|
| CALAMBA WATER DISTRICT                | PROJECT TITLE: REPAIR AND REPAINTING OF | Designed and AutoCA | ) by: ENGR. ROLANDO V. BARO | DATE:     |
| CALAMBA WATER DISTRICT<br>ENGINEERING | OVERHEAD TANK                           |                     |                             | 7/26/2021 |