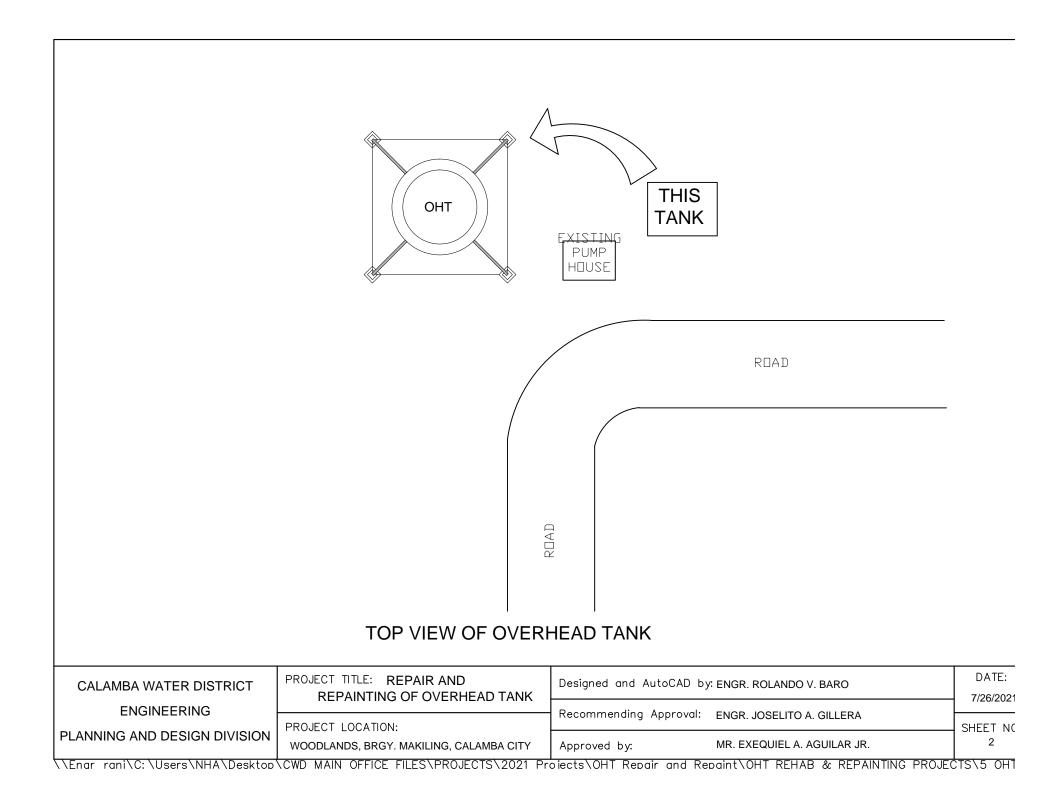

| THIS                   | TANK                                                     |                         |                           |                    |
|------------------------|----------------------------------------------------------|-------------------------|---------------------------|--------------------|
|                        | TOP VIEW OF OV                                           | ERHEAD TANK             |                           |                    |
| CALAMBA WATER DISTRICT | PROJECT TITLE: REPAIR AND REPAINTING OF<br>OVERHEAD TANK | Designed and AutoCAD by | y: ENGR. ROLANDO V. BARO  | DATE:<br>7/26/2021 |
| ENGINEERING            | PROJECT LOCATION:                                        | Recommending Approval:  | ENGR. JOSELITO A. GILLERA | SHEET NC           |