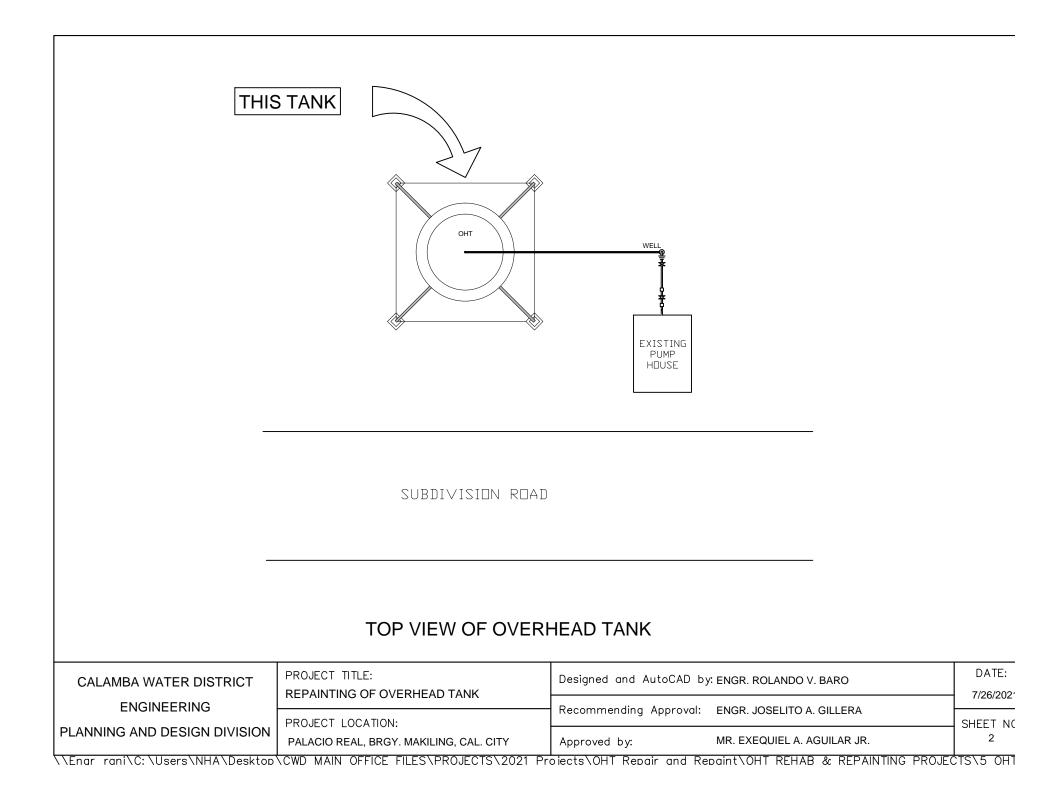

| THIS                   | TANK                                                     |                         |                           |                    |
|------------------------|----------------------------------------------------------|-------------------------|---------------------------|--------------------|
|                        | TOP VIEW OF OV                                           | ERHEAD TANK             |                           |                    |
| CALAMBA WATER DISTRICT | PROJECT TITLE: REPAIR AND REPAINTING OF<br>OVERHEAD TANK | Designed and AutoCAD by | y: ENGR. ROLANDO V. BARO  | DATE:<br>7/26/2021 |
| ENGINEERING            | PROJECT LOCATION:                                        | Recommending Approval:  | ENGR. JOSELITO A. GILLERA | SHEET NC           |