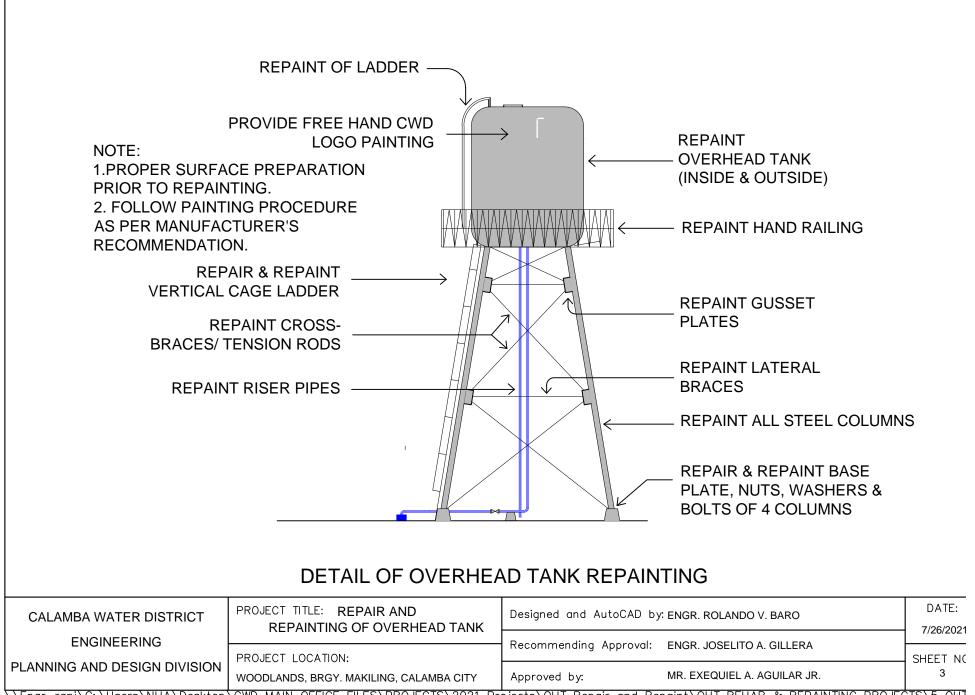

1











|                                       | GUNA HILLS<br>PUMP 2                    |                     | HIS SITE<br>PUMP 1          |           |
|---------------------------------------|-----------------------------------------|---------------------|-----------------------------|-----------|
| CALAMBA WATER DISTRICT                | PROJECT TITLE: REPAIR AND REPAINTING OF | Designed and AutoCA | ) by: ENGR. ROLANDO V. BARO | DATE:     |
| CALAMBA WATER DISTRICT<br>ENGINEERING | OVERHEAD TANK                           |                     |                             | 7/26/2021 |

| THIS                   | TANK                                                     |                         |                           |                    |
|------------------------|------------